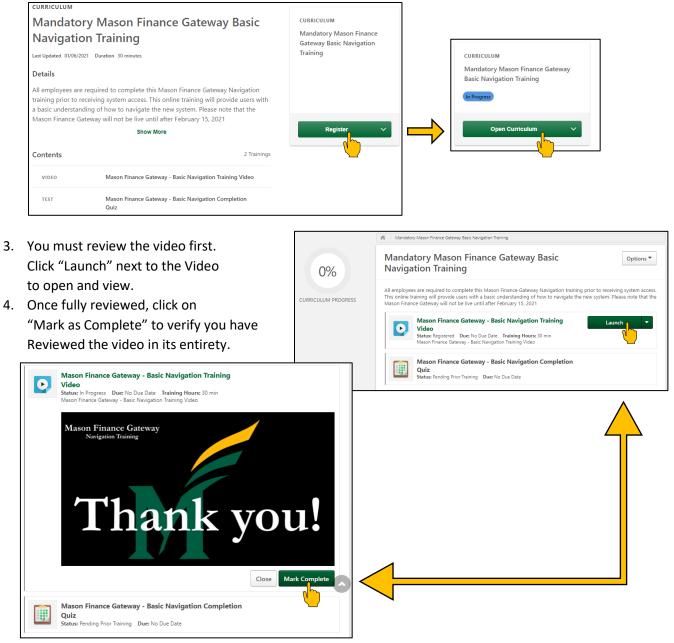

2. Select "Register" and then "Open Curriculum" to begin the training.

Revised January 2021

 Once you complete the previous steps, the Quiz will be available. To begin the Quiz, select "Launch Test." Review the instructions and then select "Continue."