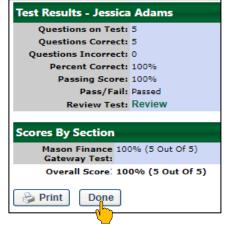

 Answer all 5 quiz questions and then select "Summary"
 At the bottom of the page. Ensure all questions are marked as "Answered" and then click to "Submit Final Answers."

| Answers.                                                  | Test Review                                                      |                                           |                                 |
|-----------------------------------------------------------|------------------------------------------------------------------|-------------------------------------------|---------------------------------|
| Test - Mason Finance Gateway - Basic Navigation Completio | Any questions that you marked for follow up are noted with a fla | g. You may go to a section by clicking on | the link in the Options column. |
| Mason Finance Gateway Test                                |                                                                  |                                           |                                 |
|                                                           | Questions                                                        |                                           |                                 |
| Summary                                                   | FOLLOW SECTION                                                   | ANSWERED                                  | OPTIONS                         |
|                                                           | Mason Finance Gateway Test                                       | 5 of 5                                    | Go to Section                   |
|                                                           | Question 1 of 5                                                  | Answered                                  |                                 |
| 4                                                         | Question 2 of 5<br>Question 3 of 5                               | Answered<br>Answered                      |                                 |
|                                                           | Question 4 of 5                                                  | Answered                                  |                                 |
|                                                           | Question 5 of 5                                                  | Answered                                  |                                 |
|                                                           | Submit Final Answers                                             |                                           |                                 |
|                                                           |                                                                  |                                           |                                 |

- 7. You must receive a 100% on the Quiz before the mandatory training is marked as complete. If you do not receive a 100% on the first try, you may re-take the quiz as many times as possible to reach 100%.
- 8. Click "Done" to return to the curriculum Homepage.